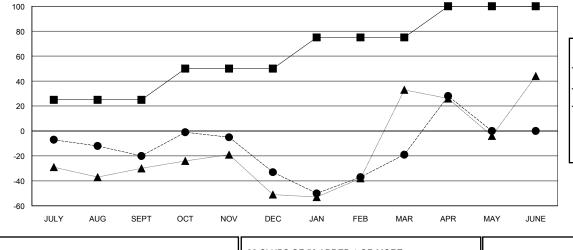

# **LOCATION PHILIPPINES**

**GMT CA** 

| Clubs                 |               |           |               | Members               |                           |                         |                                              |
|-----------------------|---------------|-----------|---------------|-----------------------|---------------------------|-------------------------|----------------------------------------------|
| RESULTS FOR 2017-2018 |               |           |               | RESULTS FOR 2017-2018 |                           |                         |                                              |
| QUARTER               | NEW CLUB GOAL | NEW CLUBS | DROPPED CLUBS | QUARTER               | MEMBER GROWTH NET<br>GOAL | MEMBER GROWTH<br>ACTUAL | DROPPED MEMBERS ACTUAL (including transfers) |
| JULY/AUG/SEPT         | 1             | 0         | 0             | JULY/AUG/SEPT         | 25                        | 64                      | 74                                           |
| OCT/NOV/DEC           | 1             | 0         | 2             | OCT/NOV/DEC           | 25                        | 87                      | 97                                           |
| JAN/FEB/MAR           | 1             | 0         | 0             | JAN/FEB/MAR           | 25                        | 57                      | 41                                           |
| APR/MAY/JUNE          | 1             | 1         | 0             | APR/MAY/JUNE          | 25                        | 67                      | 16                                           |